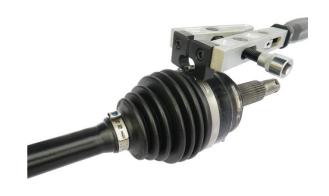

## **CV Boot Clamp Pliers 3/8"D**

CV boot clamp pliers with 3/8" torque drive for VW Group, Vauxhall, Opel, Ford and others. Designed to fasten high-strength stainless steel boot clamps that require a higher compression force to be correctly fitted. The pliers feature a 3/8" drive for use with a torque wrench for precision hose tightening, ensuring compliance with manufacturer specified torque settings - typically between 23Nm and 30Nm. The 90° two way jaw system allows the user more access points for clamp tightening, a useful feature in confined suspension and driveshaft areas. The rugged construction and smooth action of the pliers makes them ideal for professional use.

## **Additional Information**

- · Applications include: Ford, VAG, Vauxhall, Opel. Equivalent to VAG 1682A.
- Two way jaws offer a choice of clamping positions at 90° to each other, ideal for use in restricted areas.
- For fitting stainless steel bands on drive shafts where a torque setting is specified. Suitable for use with 3/8" torque wrench, including Laser Part No. 1342.
- · Heavy duty steel construction with chrome finish & hardened steel jaws.
- Can be used by hand with a 3/8" standard ratchet (such as Part No. 6667) or swivel head ratchet (Part No. 6957) when a specific torque setting is not required.