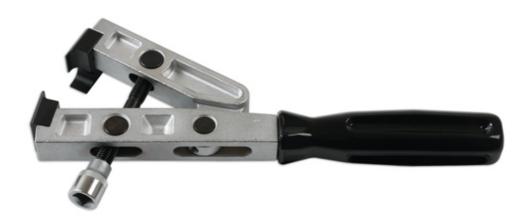

## **CV Boot Clamp Pliers 3/8"D**

CV boot clamp pliers with 3/8" torque drive for VW Group, Vauxhall, Opel, Ford and others. Designed to fasten high-strength stainless steel boot clamps that require a higher compression force to be correctly fitted. The pliers feature a 3/8" drive for use with a torque wrench for precision hose tightening, ensuring compliance with manufacturer specified torque settings - typically between 23Nm and 30Nm. The 90° two way jaw system allows the user more access points for clamp tightening, a useful feature in confined suspension and driveshaft areas. The rugged construction and smooth action of the pliers makes them ideal for professional use.

## **Additional Information**

- · Applications include: Ford, VAG, Vauxhall, Opel. Equivalent to VAG 1682A.
- Two way jaws offer a choice of clamping positions at 90° to each other, ideal for use in restricted areas.
- For fitting stainless steel bands on drive shafts where a torque setting is specified. Suitable for use with 3/8" torque wrench, including Laser Part No. 1342.
- · Heavy duty steel construction with chrome finish & hardened steel jaws.
- Can be used by hand with a 3/8" standard ratchet (such as Part No. 6667) or swivel head ratchet (Part No. 6957) when a specific torque setting is not required.