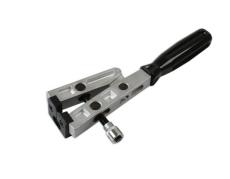

## **CV Boot Clamp Pliers 3/8"D**

CV boot clamp pliers with 3/8" torque drive for VW Group, Vauxhall, Opel, Ford and others. Designed to fasten high-strength stainless steel boot clamps that require a higher compression force to be correctly fitted. The pliers feature a 3/8" drive for use with a torque wrench for precision hose tightening, ensuring compliance with manufacturer specified torque settings - typically between 23Nm and 30Nm. The 90° two way jaw system allows the user more access points for clamp tightening, a useful feature in confined suspension and driveshaft areas. The rugged construction and smooth action of the pliers makes them ideal for professional use.

## **Additional Information**

- · Applications include: Ford, VAG, Vauxhall, Opel. Equivalent to VAG 1682A.
- Two way jaws offer a choice of clamping positions at 90° to each other, ideal for use in restricted areas.
- For fitting stainless steel bands on drive shafts where a torque setting is specified. Suitable for use with 3/8" torque wrench, including Laser Part No. 1342.
- · Heavy duty steel construction with chrome finish & hardened steel jaws.
- Can be used by hand with a 3/8" standard ratchet (such as Part No. 6667) or swivel head ratchet (Part No. 6957) when a specific torque setting is not required.