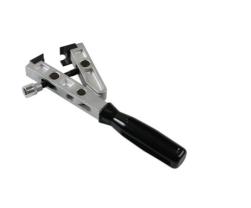

## **CV Boot Clamp Pliers 3/8"D**

CV boot clamp pliers with 3/8" torque drive for VW Group, Vauxhall, Opel, Ford and others. Designed to fasten high-strength stainless steel boot clamps that require a higher compression force to be correctly fitted. The pliers feature a 3/8" drive for use with a torque wrench for precision hose tightening, ensuring compliance with manufacturer specified torque settings - typically between 23Nm and 30Nm. The 90° two way jaw system allows the user more access points for clamp tightening, a useful feature in confined suspension and driveshaft areas. The rugged construction and smooth action of the pliers makes them ideal for professional use.

## **Additional Information**

- · Applications include: Ford, VAG, Vauxhall, Opel. Equivalent to VAG 1682A.
- Two way jaws offer a choice of clamping positions at 90° to each other, ideal for use in restricted areas.
- For fitting stainless steel bands on drive shafts where a torque setting is specified. Suitable for use with 3/8" torque wrench, including Laser Part No. 1342.
- · Heavy duty steel construction with chrome finish & hardened steel jaws.
- Can be used by hand with a 3/8" standard ratchet (such as Part No. 6667) or swivel head ratchet (Part No. 6957) when a specific torque setting is not required.