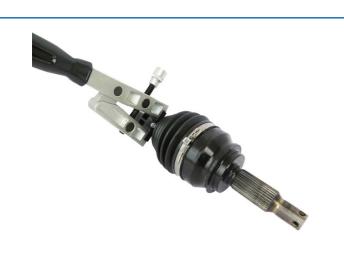

## **CV Boot Clamp Pliers 3/8"D**

CV boot clamp pliers with 3/8" torque drive for VW Group, Vauxhall, Opel, Ford and others. Designed to fasten high-strength stainless steel boot clamps that require a higher compression force to be correctly fitted. The pliers feature a 3/8" drive for use with a torque wrench for precision hose tightening, ensuring compliance with manufacturer specified torque settings - typically between 23Nm and 30Nm. The 90° two way jaw system allows the user more access points for clamp tightening, a useful feature in confined suspension and driveshaft areas. The rugged construction and smooth action of the pliers makes them ideal for professional use.

## **Additional Information**

- · Applications include: Ford, VAG, Vauxhall, Opel. Equivalent to VAG 1682A.
- Two way jaws offer a choice of clamping positions at 90° to each other, ideal for use in restricted areas.
- For fitting stainless steel bands on drive shafts where a torque setting is specified. Suitable for use with 3/8" torque wrench, including Laser Part No. 1342.
- · Heavy duty steel construction with chrome finish & hardened steel jaws.
- Can be used by hand with a 3/8" standard ratchet (such as Part No. 6667) or swivel head ratchet (Part No. 6957) when a specific torque setting is not required.